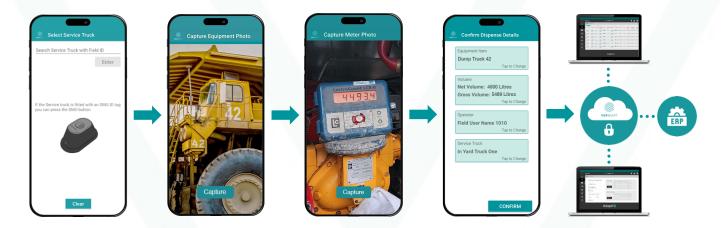

### **Features**

Adapt**GO** has been developed to provide the most cost-effective, portable fuel management system available in mining.

Adapt**GO** fuel management portable device captures:

- Operator ID (by card swipe or pin entry)
- Equipment ID (Manual entry with authentication or Adapt**SMU**)
- Volume dispensed to equipment item

- Photo of displayed flowmeter dispense value
- GPS location of transaction
- Date and time of transaction

### **Benefits**

Digitised fuel distribution guides operators and suppliers through transactional data capture and supports overall usage reconciliation, while providing new operational insights to understand fleet efficiency and provide data for business decision making.

AdaptGO Fuel Management Mobile Device benefits include:

- Automatic digitisation of dispense transactions
- · Reduced chances of manual error
- Elimination of paper records and emails
- Record and authorisation of each service truck operator
- Transfer of dispense data directly from mobile application to AdaptIQ software platform
- Access to all dispensing data on a single platform